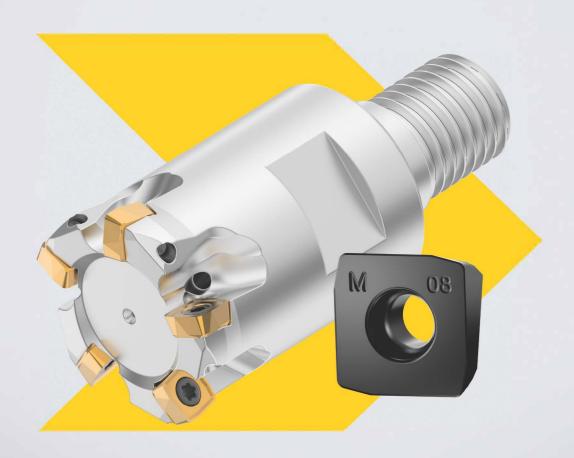

## 7792VX

## INDEXABLE MILLING INSERTS

### **Straight Edge Design for Expanded Application Range**

7792VX inserts deliver a wider application range and better tool life in stainless steels and difficult-to-machine materials. They feature a new, straight edge design that better maintains chip thickness and improves performance in lighter depth-of-cut applications than curved designs.

### All new 7792VX inserts fit existing pockets.

➤ IC 06, 09, 12, 16 INSERTS with straight cutting edge for consistent chip thickness for all depth-of-cut applications

> FLAT TOP GEOMETRY (-M) with the strongest cutting edge for longer tool life