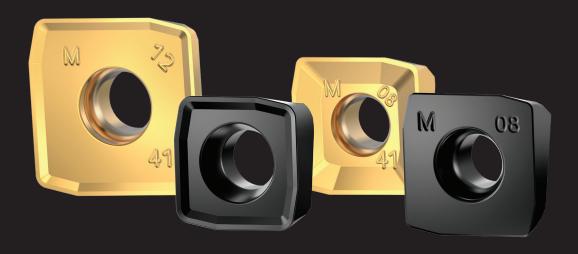

### All new 7792VX inserts fit existing pockets.

➤ IC 06, 09, 12, 16 INSERTS with straight cutting edge for consistent chip thickness for all depth-of-cut applications

> FLAT TOP GEOMETRY (-M) with the strongest cutting edge for longer tool life

> POSITIVE RAKE FACE (-M41) with chip control for better chip clearance